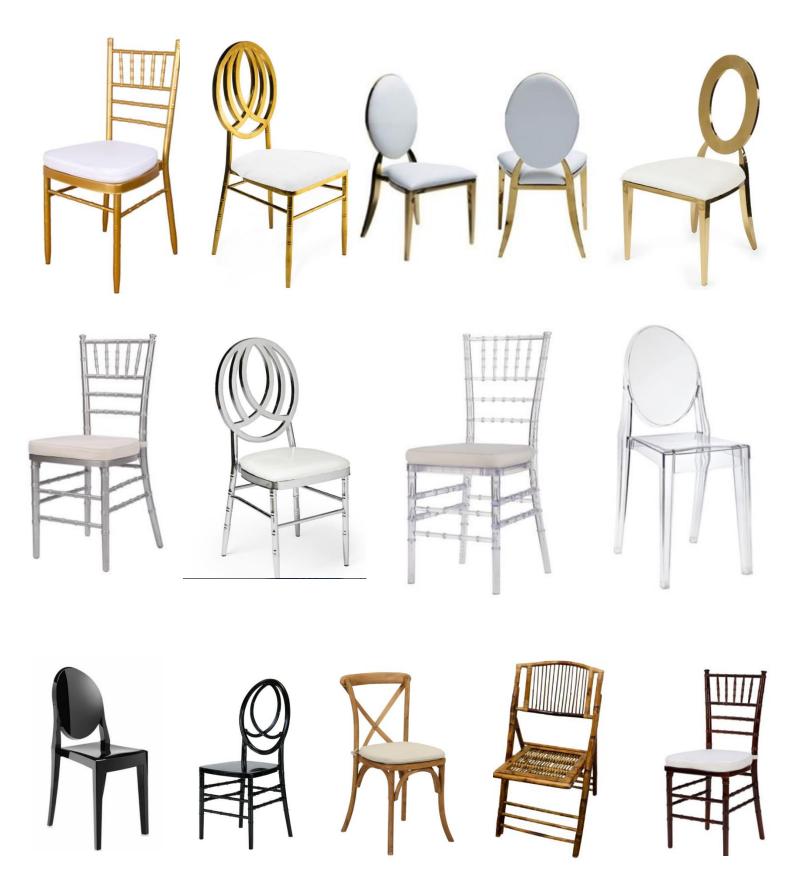

# **Luxury Chairs**



# Beautiful Creations Weddings & Events

The bridal bouquet is a collection of flowers held by the bride as she walks down the aisle. It's meant to be a complementary addition to the overall theme of the wedding and the style of her dress.

























# **Beautiful Creations Weddings & Events**

The focal point of your ceremony is your Arch/canopy of just a pedestal with floral arrangement and draping.

Your wedding design can be what you want it to be; from just a simple draping to a full floral arch. We can get you any shape size you desire.











































# **Beautiful Creations Weddings & Events**

Centerpieces are central objects which serve as decorative purpose

#### Candle Reflection Centerpieces.

These are elegant and can be varies, mixi