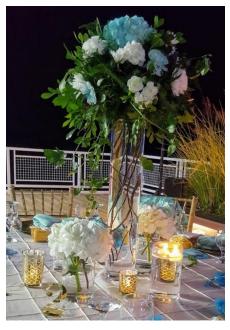

### Tall Floral Centerpieces

Give your table new heights and make a statement with bold tall centerpieces, these are very elegant; and can also mix with candles to enlighten your table, these work for both round and long tables (will suggest using more than one when using long tables)