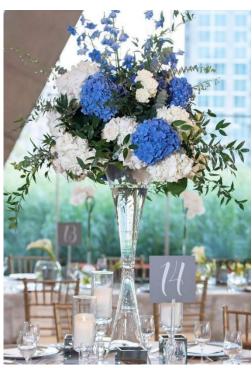

### Tall Floral Centerpieces

Give your table new heights and make a statement with bold tall centerpieces, these are very elegant; and can also mix with candles to enlighten your table, these work for both round and long tables (will suggest using more than one when using long tables)