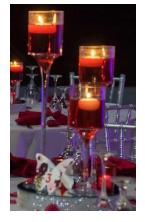

#### Candle Reflection Centerpieces.

These are elegant and can be varies, mixing with floral or additional candles. These are also recommended for indoor receptions to keep candles burning throughout