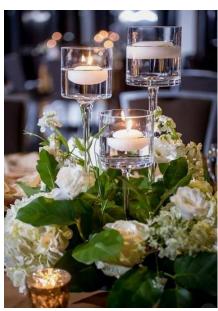

#### Candle Reflection Centerpieces.

These are elegant and can be varies, mixing with floral or additional candles. These are also recommended for indoor receptions to keep candles burning throughout

### Candles and Floral Mix Centerpieces

These are usually low, can be minimal in terms of floral with additional candles in different heights for ambiance and sophistication. These work great with both and long tables