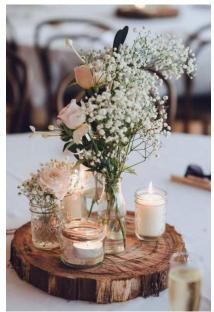

## Rustic Centerpieces

Rustic wedding is very popular, and rustic centerpieces will keep everything together and contribute to the normal mood of the occasion. Wood, leaves, tree branches, fruit, flowers, These are normally low.