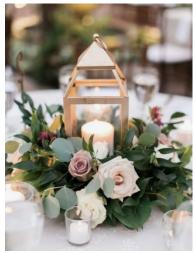

### Candles and Floral Mix Centerpieces

These are usually low, can be minimal in terms of floral with additional candles in different heights for ambiance and sophistication. These work great with both and long tables