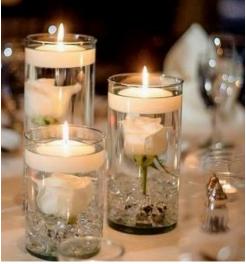

#### Candle Reflection Centerpieces.

These are elegant and can be varies, mixing with floral or additional candles. These are also recommended for indoor receptions to keep candles burning throughout