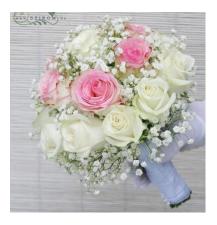

# Beautiful Creations Weddings & Events

The bridal bouquet is a collection of flowers held by the bride as she walks down the aisle. It's meant to be a complementary addition to the overall theme of the wedding and the style of her dress.