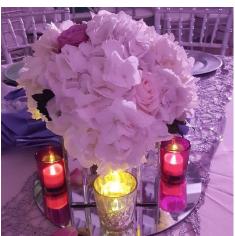

#### Candle Reflection Centerpieces.

These are elegant and can be varies, mixing with floral or additional candles. These are also recommended for indoor receptions to keep candles burning throughout