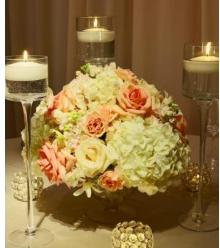

### Candles and Floral Mix Centerpieces

These are usually low, can be minimal in terms of floral with additional candles in different heights for ambiance and sophistication. These work great with both and long tables

### Tall Floral Centerpieces

Give your table new heights and make a statement with bold tall centerpieces, these are very elegant; and can also mix with candles to enlighten your table, these work for both round and long tables (will suggest using more than one when using long tables)