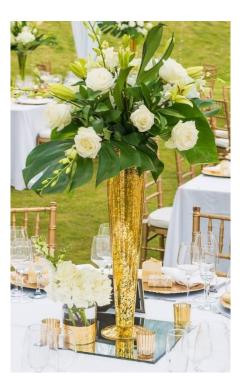

### Tall Floral Centerpieces

Give your table new heights and make a statement with bold tall centerpieces, these are very elegant; and can also mix with candles to enlighten your table, these work for both round and long tables (will suggest using more than one when using long tables)