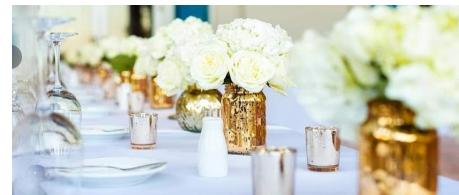

### Candles and Floral Mix Centerpieces

These are usually low, can be minimal in terms of floral with additional candles in different heights for ambiance and sophistication. These work great with both and long tables