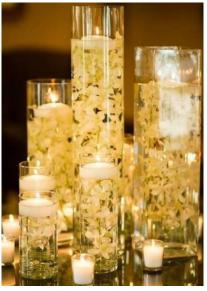

#### Candle Reflection Centerpieces.

These are elegant and can be varies, mixing with floral or additional candles. These are also recommended for indoor receptions to keep candles burning throughout