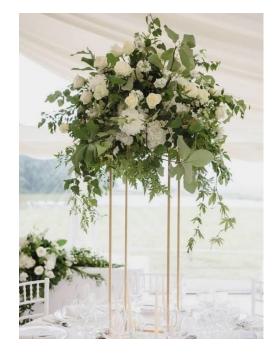

### Tall Floral Centerpieces

Give your table new heights and make a statement with bold tall centerpieces, these are very elegant; and can also mix with candles to enlighten your table, these work for both round and long tables (will suggest using more than one when using long tables)

### **Greenery Centerpieces**

Also known as "nature's neutral" **greenery** adds a lush, organic pop to any color scheme or wedding style, it super cost friendly, Use assortments of leaves, cascading runners, mini potted mixtures or tall **foliage** for a natural take on traditional **center pieces**.