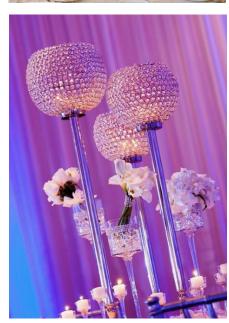

### Candles and Floral Mix Centerpieces

These are usually low, can be minimal in terms of floral with additional candles in different heights for ambiance and sophistication. These work great with both and long tables