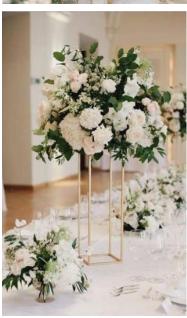

### Tall Floral Centerpieces

Give your table new heights and make a statement with bold tall centerpieces, these are very elegant; and can also mix with candles to enlighten your table, these work for both round and long tables (will suggest using more than one when using long tables)