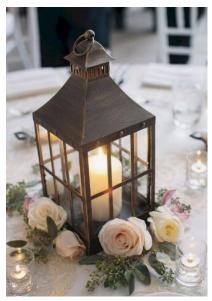

#### Candle Reflection Centerpieces.

These are elegant and can be varies, mixing with floral or additional candles. These are also recommended for indoor receptions to keep candles burning throughout