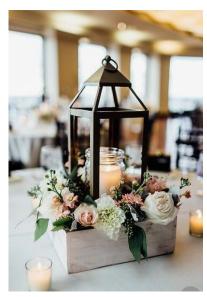

## Rustic Centerpieces

Rustic wedding is very popular, and rustic centerpieces will keep everything together and contribute to the normal mood of the occasion. Wood, leaves, tree branches, fruit, flowers, These are normally low.