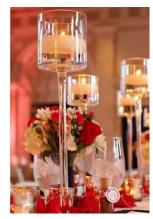

### Tall Floral Centerpieces

Give your table new heights and make a statement with bold tall centerpieces, these are very elegant; and can also mix with candles to enlighten your table, these work for both round and long tables (will suggest using more than one when using long tables)