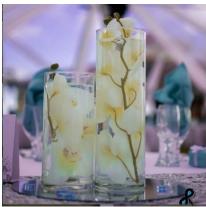

### Candles and Floral Mix Centerpieces

These are usually low, can be minimal in terms of floral with additional candles in different heights for ambiance and sophistication. These work great with both and long tables