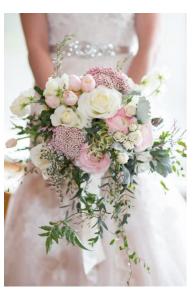

# Beautiful Creations Weddings & Events

The bridal bouquet is a collection of flowers held by the bride as she walks down the aisle. It's meant to be a complementary addition to the overall theme of the wedding and the style of her dress.