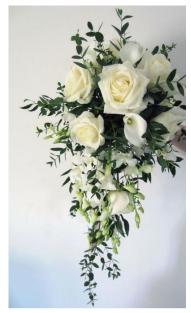

# Beautiful Creations Weddings & Events

The bridal bouquet is a collection of flowers held by the bride as she walks down the aisle. It's meant to be a complementary addition to the overall theme of the wedding and the style of her dress.