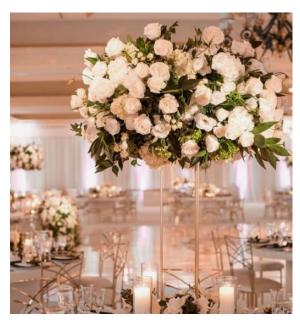

### Tall Floral Centerpieces

Give your table new heights and make a statement with bold tall centerpieces, these are very elegant; and can also mix with candles to enlighten your table, these work for both round and long tables (will suggest using more than one when using long tables)