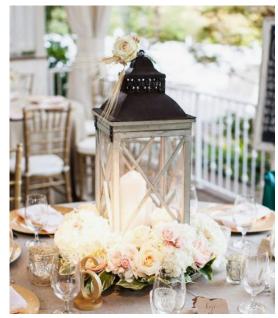

### Candles and Floral Mix Centerpieces

These are usually low, can be minimal in terms of floral with additional candles in different heights for ambiance and sophistication. These work great with both and long tables