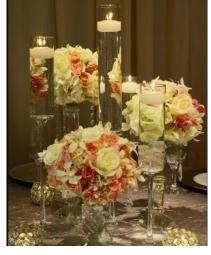

#### Candle Reflection Centerpieces.

These are elegant and can be varies, mixing with floral or additional candles. These are also recommended for indoor receptions to keep candles burning throughout

### Tall Floral Centerpieces

Give your table new heights and make a statement with bold tall centerpieces, these are very elegant; and can also mix with candles to enlighten your table, these work for both round and long tables (will suggest using more than one when using long tables)