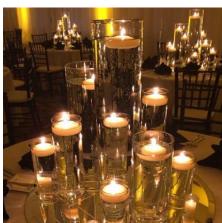

#### Candle Reflection Centerpieces.

These are elegant and can be varies, mixing with floral or additional candles. These are also recommended for indoor receptions to keep candles burning throughout