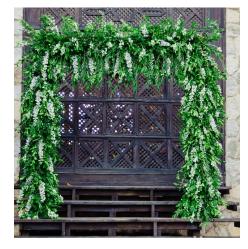

# **Beautiful Creations Weddings & Events**

The focal point of your ceremony is your Arch/canopy of just a pedestal with floral arrangement and draping.

Your wedding design can be what you want it to be; from just a simple draping to a full floral arch. We can get you any shape size you desire.