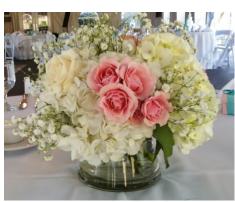

### Candles and Floral Mix Centerpieces

These are usually low, can be minimal in terms of floral with additional candles in different heights for ambiance and sophistication. These work great with both and long tables