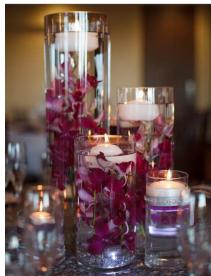

#### Candle Reflection Centerpieces.

These are elegant and can be varies, mixing with floral or additional candles. These are also recommended for indoor receptions to keep candles burning throughout