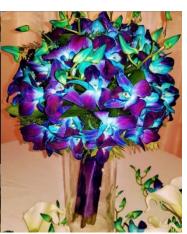

# Beautiful Creations Weddings & Events

The bridal bouquet is a collection of flowers held by the bride as she walks down the aisle. It's meant to be a complementary addition to the overall theme of the wedding and the style of her dress.