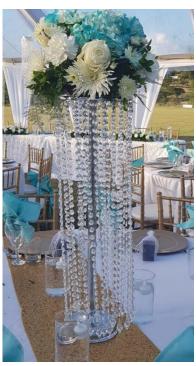

### Tall Floral Centerpieces

Give your table new heights and make a statement with bold tall centerpieces, these are very elegant; and can also mix with candles to enlighten your table, these work for both round and long tables (will suggest using more than one when using long tables)