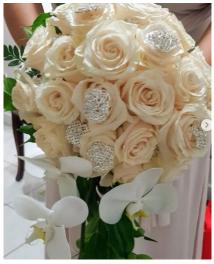

# Beautiful Creations Weddings & Events

The bridal bouquet is a collection of flowers held by the bride as she walks down the aisle. It's meant to be a complementary addition to the overall theme of the wedding and the style of her dress.