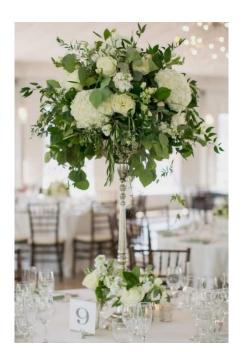

### Tall Floral Centerpieces

Give your table new heights and make a statement with bold tall centerpieces, these are very elegant; and can also mix with candles to enlighten your table, these work for both round and long tables (will suggest using more than one when using long tables)