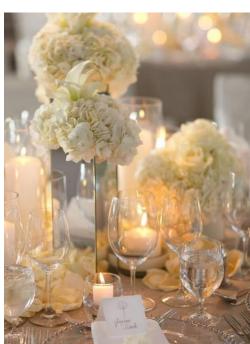

#### Candle Reflection Centerpieces.

These are elegant and can be varies, mixing with floral or additional candles. These are also recommended for indoor receptions to keep candles burning throughout

### Tall Floral Centerpieces

Give your table new heights and make a statement with bold tall centerpieces, these are very elegant; and can also mix with candles to enlighten your table, these work for both round and long tables (will suggest using more than one when using long tables)