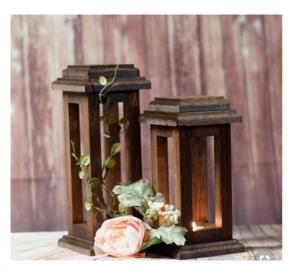

## Rustic Centerpieces

Rustic wedding is very popular, and rustic centerpieces will keep everything together and contribute to the normal mood of the occasion. Wood, leaves, tree branches, fruit, flowers, These are normally low.