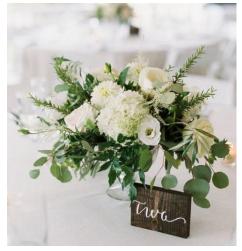

### **Greenery Centerpieces**

Also known as "nature's neutral" **greenery** adds a lush, organic pop to any color scheme or wedding style, it super cost friendly, Use assortments of leaves, cascading runners, mini potted mixtures or tall **foliage** for a natural take on traditional **center pieces**.