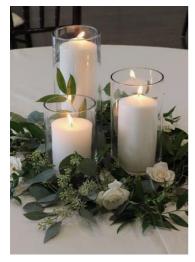

#### Candle Reflection Centerpieces.

These are elegant and can be varies, mixing with floral or additional candles. These are also recommended for indoor receptions to keep candles burning throughout