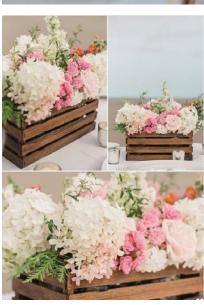

## Rustic Centerpieces

Rustic wedding is very popular, and rustic centerpieces will keep everything together and contribute to the normal mood of the occasion. Wood, leaves, tree branches, fruit, flowers, These are normally low.