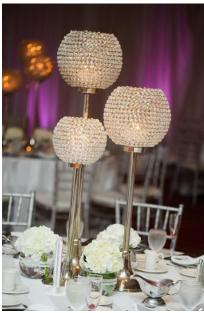

### Tall Floral Centerpieces

Give your table new heights and make a statement with bold tall centerpieces, these are very elegant; and can also mix with candles to enlighten your table, these work for both round and long tables (will suggest using more than one when using long tables)