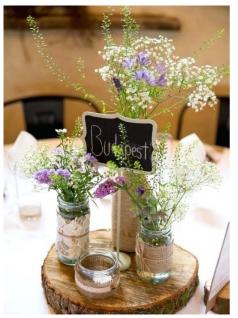

## Rustic Centerpieces

Rustic wedding is very popular, and rustic centerpieces will keep everything together and contribute to the normal mood of the occasion. Wood, leaves, tree branches, fruit, flowers, These are normally low.