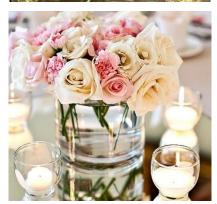

#### Candle Reflection Centerpieces.

These are elegant and can be varies, mixing with floral or additional candles. These are also recommended for indoor receptions to keep candles burning throughout