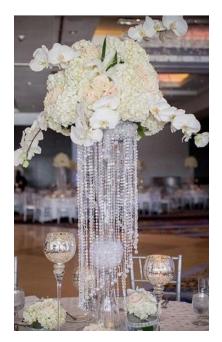

### Tall Floral Centerpieces

Give your table new heights and make a statement with bold tall centerpieces, these are very elegant; and can also mix with candles to enlighten your table, these work for both round and long tables (will suggest using more than one when using long tables)