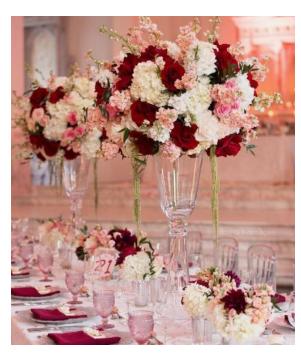

### Tall Floral Centerpieces

Give your table new heights and make a statement with bold tall centerpieces, these are very elegant; and can also mix with candles to enlighten your table, these work for both round and long tables (will suggest using more than one when using long tables)