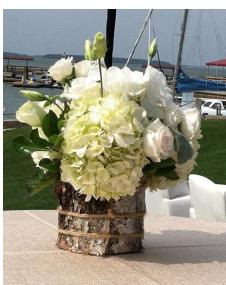

## Rustic Centerpieces

Rustic wedding is very popular, and rustic centerpieces will keep everything together and contribute to the normal mood of the occasion. Wood, leaves, tree branches, fruit, flowers, These are normally low.