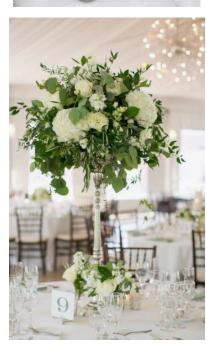

### Tall Floral Centerpieces

Give your table new heights and make a statement with bold tall centerpieces, these are very elegant; and can also mix with candles to enlighten your table, these work for both round and long tables (will suggest using more than one when using long tables)