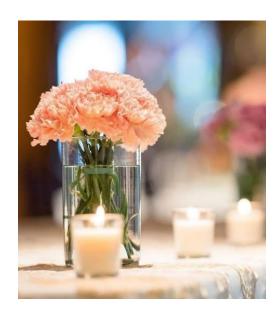

#### Candle Reflection Centerpieces.

These are elegant and can be varies, mixing with floral or additional candles. These are also recommended for indoor receptions to keep candles burning throughout

### Candles and Floral Mix Centerpieces

These are usually low, can be minimal in terms of floral with additional candles in different heights for ambiance and sophistication. These work great with both and long tables