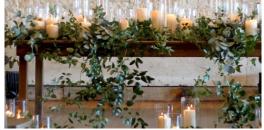

#### Candle Reflection Centerpieces.

These are elegant and can be varies, mixing with floral or additional candles. These are also recommended for indoor receptions to keep candles burning throughout