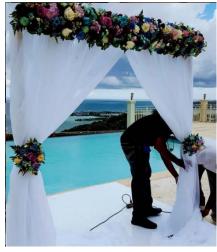

# **Beautiful Creations Weddings & Events**

The focal point of your ceremony is your Arch/canopy of just a pedestal with floral arrangement and draping.

Your wedding design can be what you want it to be; from just a simple draping to a full floral arch. We can get you any shape size you desire.