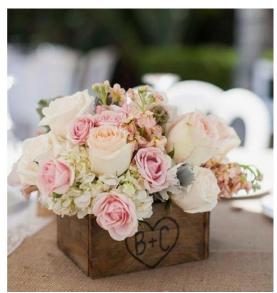

## Rustic Centerpieces

Rustic wedding is very popular, and rustic centerpieces will keep everything together and contribute to the normal mood of the occasion. Wood, leaves, tree branches, fruit, flowers, These are normally low.