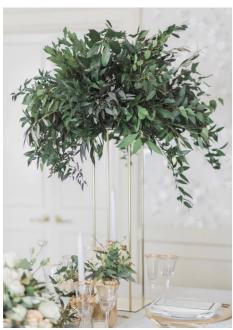

### Tall Floral Centerpieces

Give your table new heights and make a statement with bold tall centerpieces, these are very elegant; and can also mix with candles to enlighten your table, these work for both round and long tables (will suggest using more than one when using long tables)

### **Greenery Centerpieces**

Also known as "nature's neutral" **greenery** adds a lush, organic pop to any color scheme or wedding style, it super cost friendly, Use assortments of leaves, cascading runners, mini potted mixtures or tall **foliage** for a natural take on traditional **center pieces**.