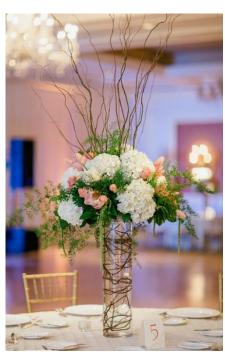

### Tall Floral Centerpieces

Give your table new heights and make a statement with bold tall centerpieces, these are very elegant; and can also mix with candles to enlighten your table, these work for both round and long tables (will suggest using more than one when using long tables)

## Rustic Centerpieces

Rustic wedding is very popular, and rustic centerpieces will keep everything together and contribute to the normal mood of the occasion. Wood, leaves, tree branches, fruit, flowers, These are normally low.