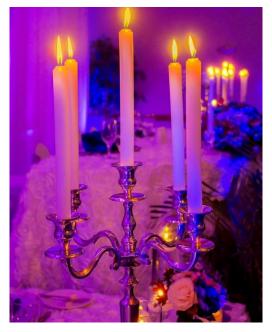

#### Candle Reflection Centerpieces.

These are elegant and can be varies, mixing with floral or additional candles. These are also recommended for indoor receptions to keep candles burning throughout